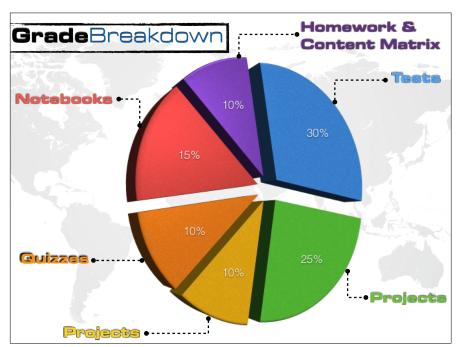

|            | Monday                     | Tuesday                    | Wednesday                  | Thursday                   |
|------------|----------------------------|----------------------------|----------------------------|----------------------------|
| 5 am       |                            |                            |                            |                            |
| 6          |                            |                            |                            |                            |
| 7          |                            |                            |                            |                            |
| 8          | First Period               | First Period               | First Period               | First Period               |