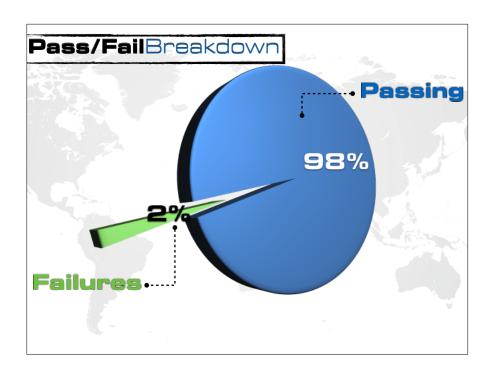

|            | Monday                     | Tuesday                    | Wednesday                  | Thursday                   |
|------------|----------------------------|----------------------------|----------------------------|----------------------------|
| 5 am       |                            |                            |                            |                            |
| 6          |                            |                            |                            |                            |
| 7          |                            |                            |                            |                            |
| 8          | First Period               | First Period               | First Period               | First Period               |
|