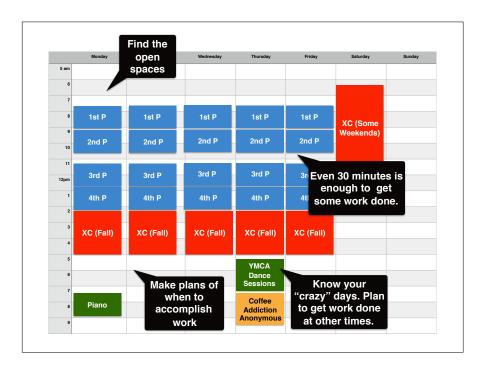

|            | Monday                     | Tuesday                    | Wednesday                  | Thursday                   |
|------------|----------------------------|----------------------------|----------------------------|----------------------------|
| 5 am       |                            |                            |                            |                            |
| 6          |                            |                            |                            |                            |
| 7          |                            |                            |                            |                            |
| 8          | First Period               | First Period               | First Period               | First Period               |
| 9          | Second Period              | Second Period              | Second Period              | Second Period              |
| 11<br>12pm | Third Period               | Third Period               | Third Period               | Third Period               |
| 1          | Fourth Period              | Fourth Period              | Fourth Period              | Fourth Period              |
| 3          | XC Practice<br>(Fall only) | XC Practice<br>(Fall only) | XC Practice<br>(Fall only) | XC Practice<br>(Fall only) |