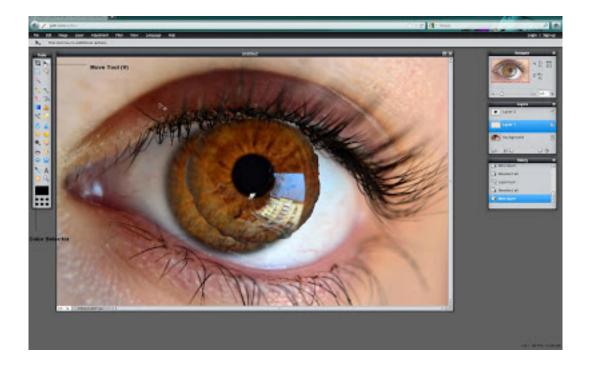

1) Open the Pixlr

2) Open an image from Blackboard Content. I will use the image in this: Blackboard/Content/Eye Color Change

3) If the eye is not so clear try to change the image size or zoom in to the eye. It is not necessary for my picture. You can use the Zoom Tool (Z) or Change the image size which is Lesson 2. 4) After getting a clear eye image use the Lasso tool (L) to surround the eye. It could be hard to do that at first but your hand will get used to it.

## 5) Go to Edit and Click Copy (Ctrl + C)

6) Open a new layer from the Layer Menu on the right of the screen and middle of the Navigator and History Menu. You can open a new layer by clicking the new layer button near the Trash image (Delete layer)

7) Then Click Paste (Ctrl + V) in the Edit Menu

8) The eye image that you surrounded by Lasso Tool will show up. Then use the Move Tool (V) to put the eye in the exact place as original

9) After moving the new eye in the original place. Open the Color Selector which is shown in the previous picture. Then choose a color