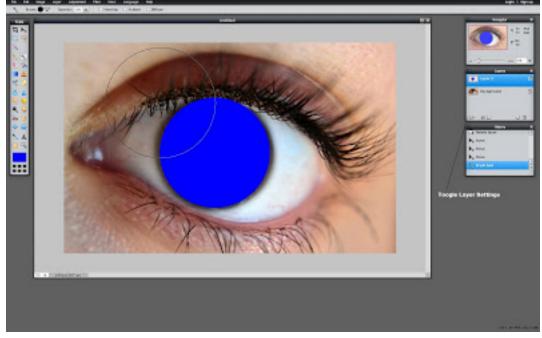

10) Click on the Brush Tool (B) which is at the Tool Menu and arrange the size of the Brush according to your eye size. You have fit the eye on the brush. You can arrange the size of the brush bu using the gray strip under the Menu. (Top of the Website). Use the Diameter tool in the Brush menu.

11) After getting the exact size of the brush on the eye click once. The Eye will be the color that you choose before.

12) Click the Toggle Layer Settings in the Layer Menu. A menu will be show up Click to the Normal and make it "Darken". Then arrange the Opacity above the "Darken" menu as you like.