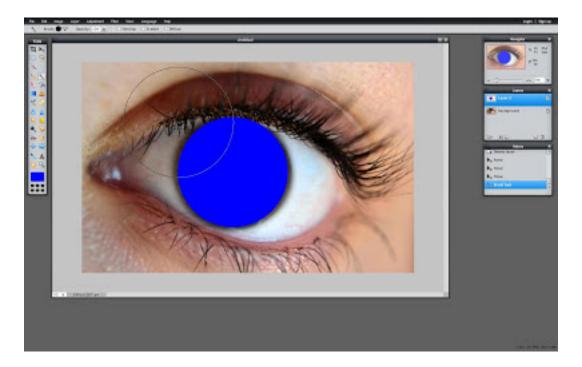

11) After getting the exact size of the brush on the eye click once. The Eye will be the color that you choose before.

12) Click the Toggle Layer Settings in the Layer Menu. A menu will be show up Click to the Normal and make it "Darken". Then arrange the Opacity above the "Darken" menu as you like.