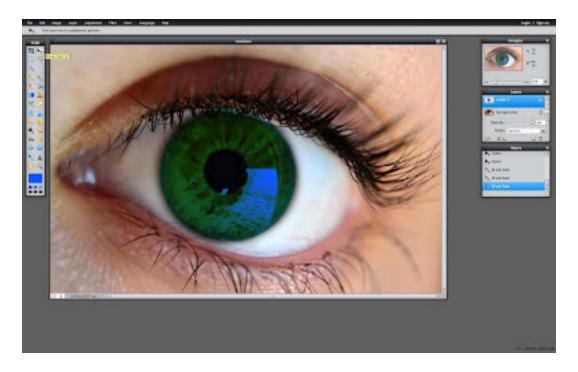

11) After getting the exact size of the brush on the eye click once. The Eye will be the color that you choose before.

12) Click the Toggle Layer Settings in the Layer Menu. A menu will be show up Click to the Normal and make it "Darken". Then arrange the Opacity above the "Darken" menu as you like.

13) Ta da!!! Green Eye :) :) :)
I changed my mind last minute