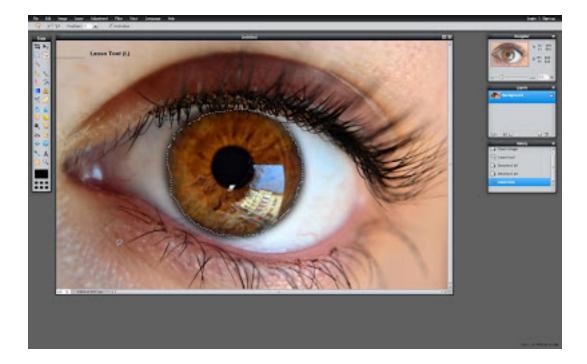

1) Open the Pixlr

2) Open an image from Blackboard Content. I will use the image in this: Blackboard/Content/Eye Color Change

3) If the eye is not so clear try to change the image size or zoom in to the eye. It is not necessary for my picture. You can use the Zoom Tool (Z) or Change the image size which is Lesson 2. 4) After getting a clear eye image use the Lasso tool (L) to surround the eye. It could be hard to do that at first but your hand will get used to it.