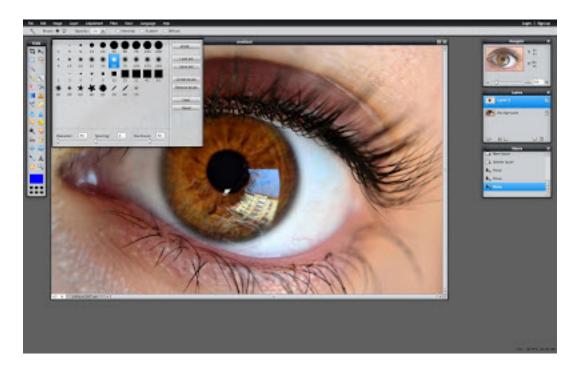

10) Click on the Brush Tool (B) which is at the Tool Menu and arrange the size of the Brush according to your eye size. You have fit the eye on the brush. You can arrange the size of the brush bu using the gray strip under the Menu. (Top of the Website). Use the Diameter tool in the Brush menu.