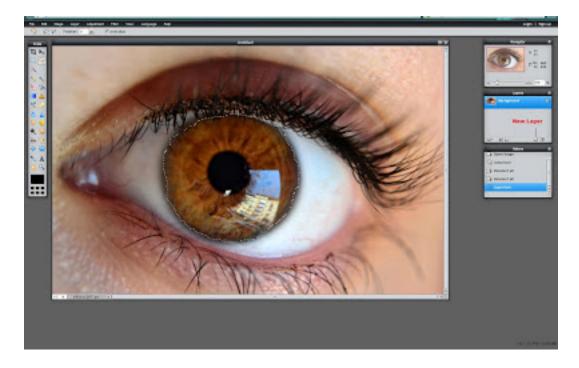

## 5) Go to Edit and Click Copy (Ctrl + C)

6) Open a new layer from the Layer Menu on the right of the screen and middle of the Navigator and History Menu. You can open a new layer by clicking the new layer button near the Trash image (Delete layer)

7) Then Click Paste (Ctrl + V) in the Edit Menu

8) The eye image that you surrounded by Lasso Tool will show up. Then use the Move Tool (V) to put the eye in the exact place as original

9) After moving the new eye in the original place. Open the Color Selector which is shown in the previous picture. Then choose a color