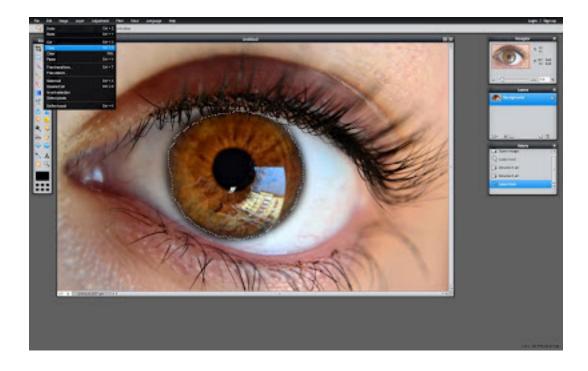

## 5) Go to Edit and Click Copy (Ctrl + C)

6) Open a new layer from the Layer Menu on the right of the screen and middle of the Navigator and History Menu. You can open a new layer by clicking the new layer button near the Trash image (Delete layer)