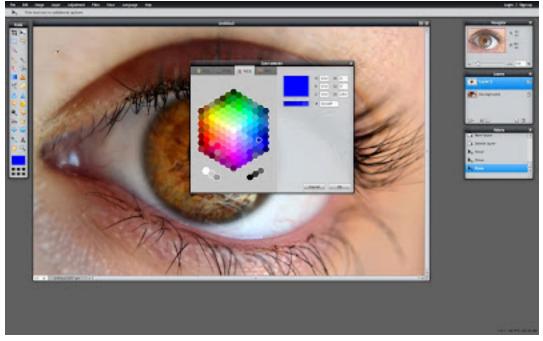

7) Then Click Paste (Ctrl + V) in the Edit Menu

8) The eye image that you surrounded by Lasso Tool will show up. Then use the Move Tool (V) to put the eye in the exact place as original

9) After moving the new eye in the original place. Open the Color Selector which is shown in the previous picture. Then choose a color