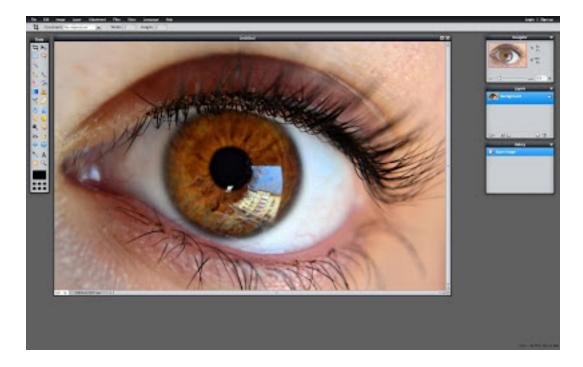

1) Open the Pixlr

2) Open an image from Blackboard Content. I will use the image in this: Blackboard/Content/Eye Color Change

3) If the eye is not so clear try to change the image size or zoom in to the eye. It is not necessary for my picture. You can use the Zoom Tool (Z) or Change the image size which is Lesson 2. 4) After getting a clear eye image use the Lasso tool (L) to surround the eye. It could be hard to do that at first but your hand will get used to it.